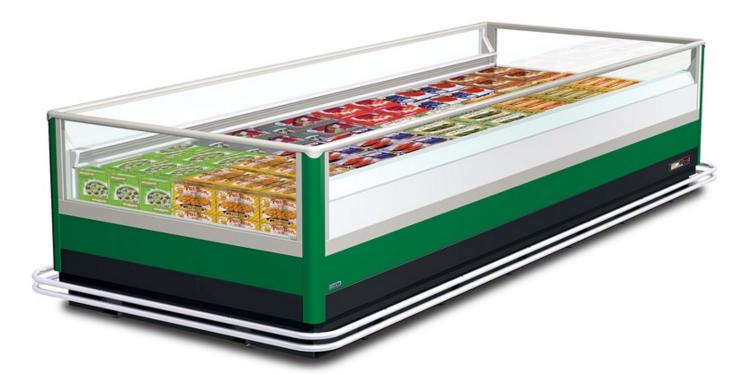

## Vertical and horizontal freezers WHALE 1500G-1500NP

WHALE 1500NP

WHALE 1500G