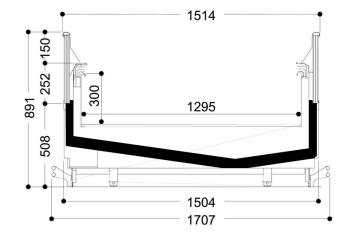

## **Technical features**

Costan@ 2013 • www.costan.com

| WHALE 1500G-1500NP       |           |             |         |
|--------------------------|-----------|-------------|---------|
| Length mm                |           | 2500        | 3750    |
| WHALE 1500G-1500NP       |           | ٠           | ٠       |
| Display area m2          |           | 3.10        | 4.65    |
| Loading area m2          |           | 3.76        | 5.64    |
| Net storage capacity dm3 |           | 967.00      | 1450.00 |
| End thickness mm         | Panoramic | 70 (+ 104 ) |         |
|                          | Blind     | 51 (+ 104 ) |         |