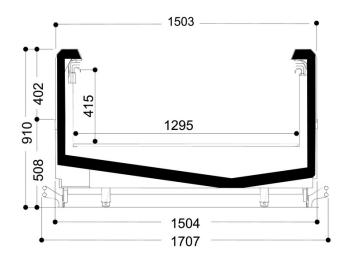

## **Technical features**

Costan@ 2013 • www.costan.com

| WHALE 1500G-1500NP       |           |             |         |
|--------------------------|-----------|-------------|---------|
| Length mm                |           | 2500        | 3750    |
| WHALE 1500G-1500NP       |           | ٠           | ٠       |
| Display area m2          |           | 3.10        | 4.65    |
| Loading area m2          |           | 3.76        | 5.64    |
| Net storage capacity dm3 |           | 967.00      | 1450.00 |
| End thickness mm         | Panoramic | 70 (+ 104 ) |         |
|                          | Blind     | 51 (+ 104 ) |         |